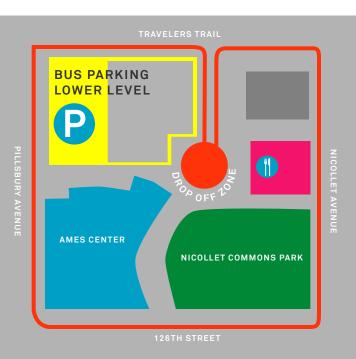

## BUS DROP OFF INFORMATION

## FROM THE WEST:

- From Interstate 35W, Take Exit 3A onto MN Highway 13 East
- From MN Highway 13 take a right onto Nicollet Avenue
- Turn right at the first light onto Travelers Trail
- Turn left before the Heart of the City Parking Ramp
- Proceed to the drop off zone at the North entrance of the Ames Center
- \* Do not drop off on the South side of the building (126th street)

## FROM THE EAST:

- From Interstate 35E, MN Highway 77 or Interstate 494, exit onto MN Highway 13 West
- Take a left onto Nicollet Avenue
- Turn right at the first light onto Travelers Trail
- Turn left before the Heart of the City Parking Ramp
- Proceed to the drop off zone at the North entrance of the Ames Center
- \* Do not drop off at the South side of building (126th street)

## PARKING

- Leave drop off zone and take left at stop sign onto Travelers Trail
- Take left into uncovered parking lot adjacent to Pillsbury Avenue